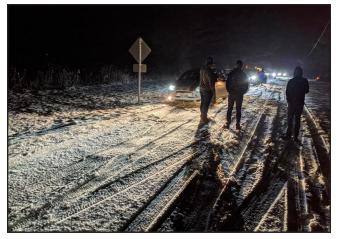

### **Ohio Winter Rally**

February 1, 2020

Unlike in years past, the 2020 Ohio Winter Rally had no competitors that:

- sent a Jeep into low-Earth orbit,
- parked a car on the roof while rushing to regain position after a late departure from the meal halt,
- entered a stage rally prepared car shod with gravel rubber, and boasted about their imminent victory, only to run out of traction part way up the first icy hill - while those that had the good sense to mount tires with the Hakkapeliitta trademark molded into the sidewalls waved as they drove by,
- turned onto an unplowed railroad right-of way that closely parallels the rally route,
- found an old transmission embedded in a snow bank with their oil pan,
- encountered the frozen carcass of a very large pig blocking the road,
- came within millimeters of doing substantial body damage to a very expensive SUV borrowed from the manufacturer's press pool,
- dropped their right wheels into a ditch hidden under the snow, only to have the next two teams follow them into the same ditch.

In short, 2020 was possibly the least memorable Ohio Winter Rally ever. No bashing through knee-high snow drifts. No endless ribbons of wet ice. Good visibility. Boring, right?

Even without Nature's wrath, and with minimal driving challenge, it was a good event. Twenty-five teams, whose experience ranged from past National Champions to first timers, entered. Twenty-four teams started, 24 teams finished. It was most heartening to see the large turnout of enthusiastic Novice teams. Most seemed to enjoy their nocturnal jaunt through northeast Ohio's Lake Erie "snowbelt". We look forward to seeing them at future rallies!