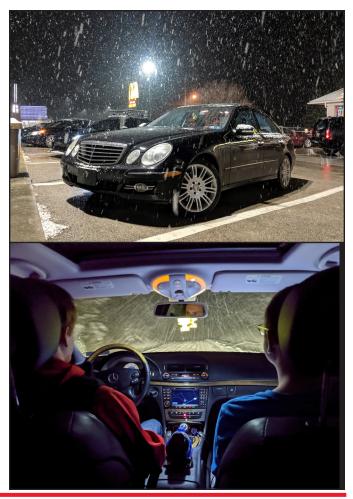

### **Ohio Winter Rally**

February 1, 2020

Unlike in years past, the 2020 Ohio Winter Rally had no competitors that:

- sent a Jeep into low-Earth orbit,
- parked a car on the roof while rushing to regain position after a late departure from the meal halt,
- entered a stage rally prepared car shod with gravel rubber, and boasted about their imminent victory, only to run out of traction part way up the first icy hill - while those that had the good sense to mount tires with the Hakkapeliitta trademark molded into the sidewalls waved as they drove by,
- turned onto an unplowed railroad right-of way that closely parallels the rally route,
- found an old transmission embedded in a snow bank with their oil pan,
- encountered the frozen carcass of a very large pig blocking the road,
- came within millimeters of doing substantial body damage to a very expensive SUV borrowed from the manufacturer's press pool,
- dropped their right wheels into a ditch hidden under the snow, only to have the next two teams follow them into the same ditch.

The rally started and finished at the Redhawk Grille in Painesville. The 165 mile, sort-of-clockwise route visited many familiar haunts: roads with names like Cascade, Harpersfield, Mill Creek, Doyle, Kirk, Warner Hollow, Sweet West, Nurse, Swine Creek, Hayes...