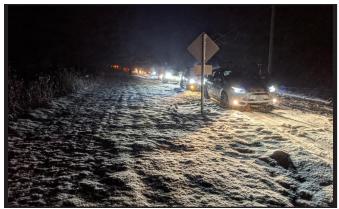

### **Ohio Winter Rally**

February 1, 2020

Unlike in years past, the 2020 Ohio Winter Rally had no competitors that:

- sent a Jeep into low-Earth orbit,
- parked a car on the roof while rushing to regain position after a late departure from the meal halt,
- entered a stage rally prepared car shod with gravel rubber, and boasted about their imminent victory, only to run out of traction part way up the first icy hill - while those that had the good sense to mount tires with the Hakkapeliitta trademark molded into the sidewalls waved as they drove by,
- turned onto an unplowed railroad right-of way that closely parallels the rally route,
- found an old transmission embedded in a snow bank with their oil pan,
- encountered the frozen carcass of a very large pig blocking the road,
- came within millimeters of doing substantial body damage to a very expensive SUV borrowed from the manufacturer's press pool,
- dropped their right wheels into a ditch hidden under the snow, only to have the next two teams follow them into the same ditch.

In short, 2020 was possibly the least memorable Ohio Winter Rally ever. No bashing through knee-high snow drifts. No endless ribbons of wet ice. Good visibility. Boring, right?

Even without Nature's wrath, and with minimal driving challenge, it was a good event. Twenty-five teams, whose experience ranged from past National Champions to first timers, entered. Twenty-four teams started, 24 teams finished. It was most heartening to see the large turnout of enthusiastic Novice teams. Most seemed to enjoy their nocturnal jaunt through northeast Ohio's Lake Erie "snowbelt". We look forward to seeing them at future rallies!

The rally started and finished at the Redhawk Grille in Painesville. The 165 mile, sort-of-clockwise route visited many familiar haunts: roads with names like Cascade, Harpersfield, Mill Creek, Doyle, Kirk, Warner Hollow, Sweet West, Nurse, Swine Creek, Hayes...