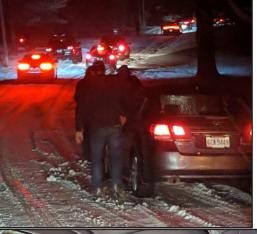

### **Ohio Winter Rally**

February 1, 2020

Unlike in years past, the 2020 Ohio Winter Rally had no competitors that:

- sent a Jeep into low-Earth orbit,
- parked a car on the roof while rushing to regain position after a late departure from the meal halt,
- entered a stage rally prepared car shod with gravel rubber, and boasted about their imminent victory, only to run out of traction part way up the first icy hill - while those that had the good sense to mount tires with the Hakkapeliitta trademark molded into the sidewalls waved as they drove by,
- turned onto an unplowed railroad right-of way that closely parallels the rally route,
- found an old transmission embedded in a snow bank with their oil pan,
- encountered the frozen carcass of a very large pig blocking the road,
- came within millimeters of doing substantial body damage to a very expensive SUV borrowed from the manufacturer's press pool,
- dropped their right wheels into a ditch hidden under the snow, only to have the next two teams follow them into the same ditch.

In short, 2020 was possibly the least memorable Ohio Winter Rally ever. No bashing through knee-high snow drifts. No endless ribbons of wet ice. Good visibility. Boring, right?

Even without Nature's wrath, and with minimal driving challenge, it was a good event. Twenty-five teams, whose experience ranged from past National Champions to first timers, entered. Twenty-four teams started, 24 teams finished. It was most heartening to see the large turnout of enthusiastic Novice teams. Most seemed to enjoy their nocturnal jaunt through northeast Ohio's Lake Erie "snowbelt". We look forward to seeing them at future rallies!

The rally started and finished at the Redhawk Grille in Painesville. The 165 mile, sort-of-clockwise route visited many familiar haunts: roads with names like Cascade, Harpersfield, Mill Creek, Doyle, Kirk, Warner Hollow, Sweet West, Nurse, Swine Creek, Hayes...