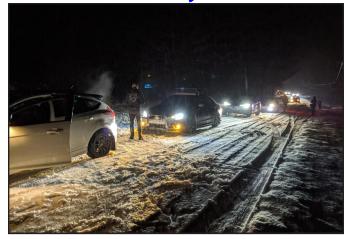

### **Ohio Winter Rally**

February 1, 2020

Unlike in years past, the 2020 Ohio Winter Rally had no competitors that:

- sent a Jeep into low-Earth orbit,
- parked a car on the roof while rushing to regain position after a late departure from the meal halt,
- entered a stage rally prepared car shod with gravel rubber, and boasted about their imminent victory, only to run out of traction part way up the first icy hill - while those that had the good sense to mount tires with the Hakkapeliitta trademark molded into the sidewalls waved as they drove by,
- turned onto an unplowed railroad right-of way that closely parallels the rally route,
- found an old transmission embedded in a snow bank with their oil pan,
- encountered the frozen carcass of a very large pig blocking the road,
- came within millimeters of doing substantial body damage to a very expensive SUV borrowed from the manufacturer's press pool,
- dropped their right wheels into a ditch hidden under the snow, only to have the next two teams follow them into the same ditch.

In short, 2020 was possibly the least memorable Ohio Winter Rally ever. No bashing through knee-high snow drifts. No endless ribbons of wet ice. Good visibility. Boring, right?

Even without Nature's wrath, and with minimal driving challenge, it was a good event. Twenty-five teams, whose experience ranged from past National Champions to first timers, entered. Twenty-four teams started, 24 teams finished. It was most heartening to see the large turnout of enthusiastic Novice teams. Most seemed to enjoy their nocturnal jaunt through northeast Ohio's Lake Erie "snowbelt". We look forward to seeing them at future rallies!

The rally started and finished at the Redhawk Grille in Painesville. The 165 mile, sort-of-clockwise route visited many familiar haunts: roads with names like Cascade, Harpersfield, Mill Creek, Doyle, Kirk, Warner Hollow, Sweet West, Nurse, Swine Creek, Hayes...