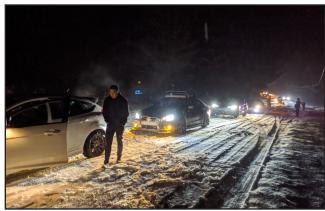

### **Ohio Winter Rally**

February 1, 2020

Unlike in years past, the 2020 Ohio Winter Rally had no competitors that:

- sent a Jeep into low-Earth orbit,
- parked a car on the roof while rushing to regain position after a late departure from the meal halt,
- entered a stage rally prepared car shod with gravel rubber, and boasted about their imminent victory, only to run out of traction part way up the first icy hill - while those that had the good sense to mount tires with the Hakkapeliitta trademark molded into the sidewalls waved as they drove by,
- turned onto an unplowed railroad right-of way that closely parallels the rally route,
- found an old transmission embedded in a snow bank with their oil pan,
- encountered the frozen carcass of a very large pig blocking the road,
- came within millimeters of doing substantial body damage to a very expensive SUV borrowed from the manufacturer's press pool,
- dropped their right wheels into a ditch hidden under the snow, only to have the next two teams follow them into the same ditch.

In short, 2020 was possibly the least memorable Ohio Winter Rally ever. No bashing through knee-high snow drifts. No endless ribbons of wet ice. Good visibility. Boring, right?

Even without Nature's wrath, and with minimal driving challenge, it was a good event. Twenty-five teams, whose experience ranged from past National Champions to first timers, entered. Twenty-four teams started, 24 teams finished. It was most heartening to see the large turnout of enthusiastic Novice teams. Most seemed to enjoy their nocturnal jaunt through northeast Ohio's Lake Erie "snowbelt". We look forward to seeing them at future rallies!