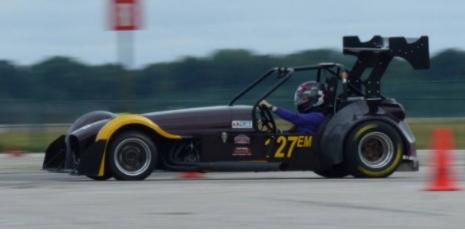

# Congratulations to Our Neohio Racers at the Jim Green Memorial **Divisional Race at Nelson Ledges June 29-30**

Eric Fiest - STU - 1st both days Thomas Murphy - ITA - 3rd – Saturday John Gaydos - FP - 2nd & 3<sup>rd</sup> David B Zuber - B-Spec - 1st both days Chantel Fucci - B-Spec - 5th & 6th Dean Craft - B-Spec - 5th Sunday Dave Lancaster - SRF3 - 2nd & 3rd Bill Hornack - SRF - 2nd & 1st Bob MacDonald - SM - 2nd & 3rd Erik Weyls - SM - 4th both days Ray Huang - SM - 6th & 5th Ryan Peterman - SM - 9th & 10<sup>th</sup> Al Gaudino - GT1 - 1st both days David B Zuber - FE2 - 2nd both days Allen Franzolino - P2 - 1st both days

Danny Padden- ITS - 1st - Saturday Joe Camilleri - HP - 2nd both days Thomas Gaydos - FP - 1st Sunday Jon Schneider - ITC - 1st both days Lee Spuhler - SRF3 - 5th Sunday Robert Kucera - SM - 1st both days Bob Kucera - SM - 2nd Sunday Keye Daus - SM - 5th & 6th Mark Weyls - SM - 7th & 8th Colin Wilson - SM - 10th & 11th John McFarland - GTA - 1st both days EJ Korecky - FC - 1st & 2nd