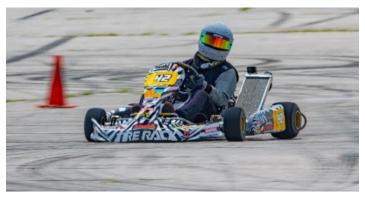

Some shots from the Solo Nationals at the IX Center. Thank you Joe Murphy and Cone Dodge Photography!