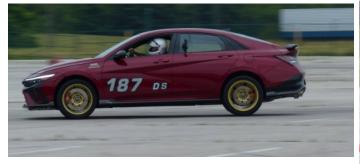

Some shots from the Solo Nationals at the IX Center. Thank you Joe Murphy and Cone Dodge Photography!