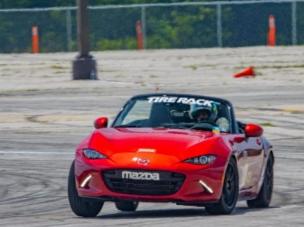

Some shots from the Solo Nationals at the IX Center. Thank you Joe Murphy and Cone Dodge Photography!