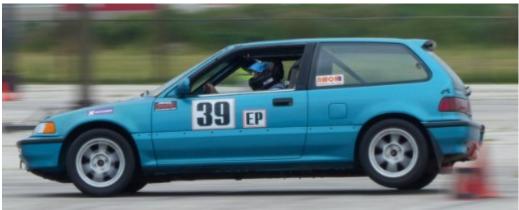

Some shots from the Solo Nationals at the IX Center. Thank you Joe Murphy and Cone Dodge Photography!