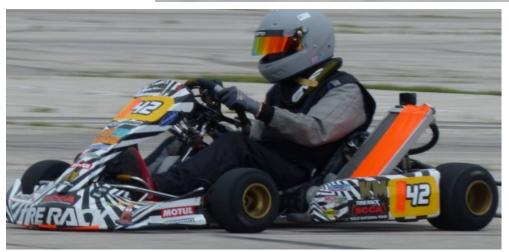

Some shots from the Solo Nationals at the IX Center. Thank you Joe Murphy and Cone Dodge Photography!