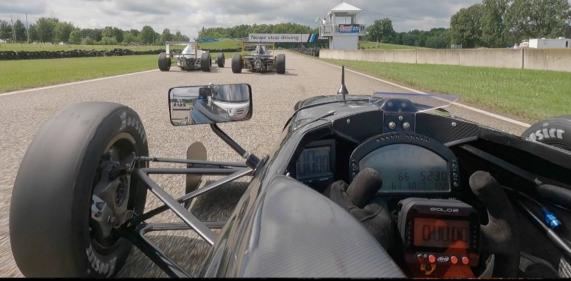

# The Starting Line REport by Bob MacDonald

The last few weeks have most likely been the busiest in NEO-HIO's motorsports season! Between June 21<sup>st</sup> and July 7<sup>th</sup> we hosted four events. Our **Solo National Tour** event at the IX Center drew nearly 150 entries and the very next weekend we hosted an **SCCA Pro-Solo** at the same venue with over 200 entries! Both events got very positive reviews. Thanks to Jonathan Staggs and our stalwart local Solo participants for putting on two great events.