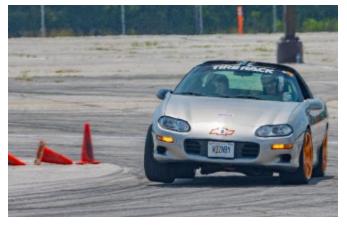

Some shots from the Solo Nationals at the IX Center. Thank you Joe Murphy and Cone Dodge Photography!