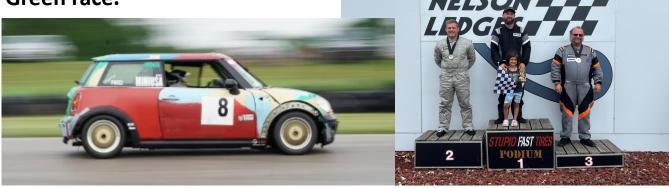

On the same weekend as the Pro-Solo, we hosted the Jim Green Memorial Divisional Club Race presented by Zuber-Gardner, Stupid Fast Tires and Carbotech Performance Brakes with the pace car provided by Tim Lally Chevrolet at Nelson Ledges. We had solid fields for both days and the racing was great! Saturday evening's party included a touching celebration of Jim and many of his family members were in attendance. As a special treat, Jim's granddaughter, Brooke Ruchalski threw the green flag on the Spec Miata Race on Sunday. It was a wonderful weekend and a fitting tribute to a man who played many important roles in this region through the past several decades. As an innovative part of that weekend, we hosted the NEOHIO Team Challenge. I believe 8 teams were formed (mostly at the track) and three winning teams received Summit Racing Gift cards and cash prizes.

# Congratulations to Our Neohio Racers at the Jim Green Memorial **Divisional Race at Nelson Ledges June 29-30**

Eric Fiest - STU - 1st both days Thomas Murphy - ITA - 3rd – Saturday John Gaydos - FP - 2nd & 3<sup>rd</sup> David B Zuber - B-Spec - 1st both days Chantel Fucci - B-Spec - 5th & 6th Dean Craft - B-Spec - 5th Sunday Dave Lancaster - SRF3 - 2nd & 3rd Bill Hornack - SRF - 2nd & 1st Bob MacDonald - SM - 2nd & 3rd Erik Weyls - SM - 4th both days Ray Huang - SM - 6th & 5th Ryan Peterman - SM - 9th & 10<sup>th</sup> Al Gaudino - GT1 - 1st both days David B Zuber - FE2 - 2nd both days Allen Franzolino - P2 - 1st both days

Danny Padden- ITS - 1st - Saturday Joe Camilleri - HP - 2nd both days Thomas Gaydos - FP - 1st Sunday Jon Schneider - ITC - 1st both days Lee Spuhler - SRF3 - 5th Sunday Robert Kucera - SM - 1st both days Bob Kucera - SM - 2nd Sunday Keye Daus - SM - 5th & 6th Mark Weyls - SM - 7th & 8th Colin Wilson - SM - 10th & 11th John McFarland - GTA - 1st both days EJ Korecky - FC - 1st & 2nd