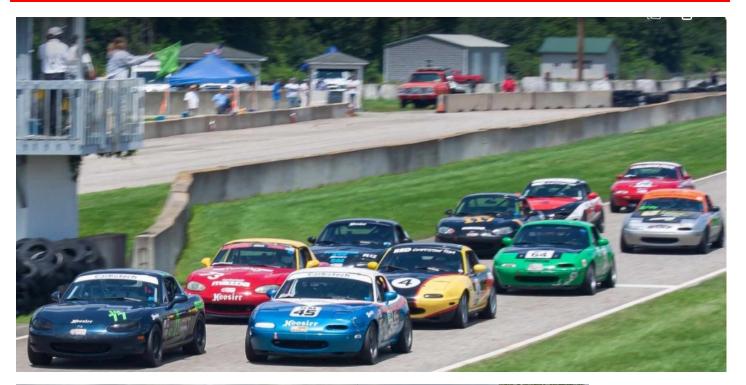

# Congratulations to Our Neohio Racers at the Jim Green Memorial **Divisional Race at Nelson Ledges June 29-30**

Eric Fiest - STU - 1st both days Thomas Murphy - ITA - 3rd – Saturday John Gaydos - FP - 2nd & 3<sup>rd</sup> David B Zuber - B-Spec - 1st both days Chantel Fucci - B-Spec - 5th & 6th Dean Craft - B-Spec - 5th Sunday Dave Lancaster - SRF3 - 2nd & 3rd Bill Hornack - SRF - 2nd & 1st Bob MacDonald - SM - 2nd & 3rd Erik Weyls - SM - 4th both days Ray Huang - SM - 6th & 5th Ryan Peterman - SM - 9th & 10<sup>th</sup> Al Gaudino - GT1 - 1st both days David B Zuber - FE2 - 2nd both days Allen Franzolino - P2 - 1st both days

Danny Padden- ITS - 1st - Saturday Joe Camilleri - HP - 2nd both days Thomas Gaydos - FP - 1st Sunday Jon Schneider - ITC - 1st both days Lee Spuhler - SRF3 - 5th Sunday Robert Kucera - SM - 1st both days Bob Kucera - SM - 2nd Sunday Keye Daus - SM - 5th & 6th Mark Weyls - SM - 7th & 8th Colin Wilson - SM - 10th & 11th John McFarland - GTA - 1st both days EJ Korecky - FC - 1st & 2nd