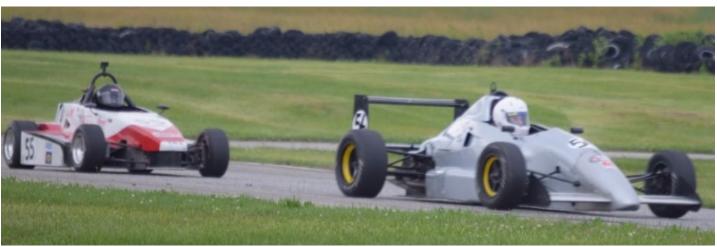

# Congratulations to Our Neohio Racers at the Jim Green Memorial **Divisional Race at Nelson Ledges June 29-30**

Eric Fiest - STU - 1st both days Thomas Murphy - ITA - 3rd – Saturday John Gaydos - FP - 2nd & 3<sup>rd</sup> David B Zuber - B-Spec - 1st both days Chantel Fucci - B-Spec - 5th & 6th Dean Craft - B-Spec - 5th Sunday Dave Lancaster - SRF3 - 2nd & 3rd Bill Hornack - SRF - 2nd & 1st Bob MacDonald - SM - 2nd & 3rd Erik Weyls - SM - 4th both days Ray Huang - SM - 6th & 5th Ryan Peterman - SM - 9th & 10<sup>th</sup> Al Gaudino - GT1 - 1st both days David B Zuber - FE2 - 2nd both days Allen Franzolino - P2 - 1st both days

Danny Padden- ITS - 1st - Saturday Joe Camilleri - HP - 2nd both days Thomas Gaydos - FP - 1st Sunday Jon Schneider - ITC - 1st both days Lee Spuhler - SRF3 - 5th Sunday Robert Kucera - SM - 1st both days Bob Kucera - SM - 2nd Sunday Keye Daus - SM - 5th & 6th Mark Weyls - SM - 7th & 8th Colin Wilson - SM - 10th & 11th John McFarland - GTA - 1st both days EJ Korecky - FC - 1st & 2nd