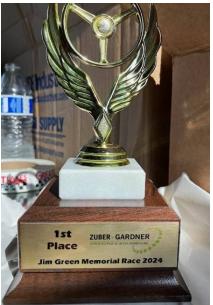

On the same weekend as the Pro-Solo, we hosted the Jim Green Memorial Divisional Club Race presented by Zuber-Gardner, Stupid Fast Tires and Carbotech Performance Brakes with the pace car provided by Tim Lally Chevrolet at Nelson Ledges. We had solid fields for both days and the racing was great! Saturday evening's party included a touching celebration of Jim and many of his family members were in attendance. As a special treat, Jim's granddaughter, Brooke Ruchalski threw the green flag on the Spec Miata Race on Sunday. It was a wonderful weekend and a fitting tribute to a man who played many important roles in this region through the past several decades. As an innovative part of that weekend, we hosted the NEOHIO Team Challenge. I believe 8 teams were formed (mostly at the track) and three winning teams received Summit Racing Gift cards and cash prizes.

# Congratulations to Our Neohio Racers at the Jim Green Memorial **Divisional Race at Nelson Ledges June 29-30**

Eric Fiest - STU - 1st both days Thomas Murphy - ITA - 3rd – Saturday John Gaydos - FP - 2nd & 3<sup>rd</sup> David B Zuber - B-Spec - 1st both days Chantel Fucci - B-Spec - 5th & 6th Dean Craft - B-Spec - 5th Sunday Dave Lancaster - SRF3 - 2nd & 3rd Bill Hornack - SRF - 2nd & 1st Bob MacDonald - SM - 2nd & 3rd Erik Weyls - SM - 4th both days Ray Huang - SM - 6th & 5th Ryan Peterman - SM - 9th & 10<sup>th</sup> Al Gaudino - GT1 - 1st both days David B Zuber - FE2 - 2nd both days Allen Franzolino - P2 - 1st both days