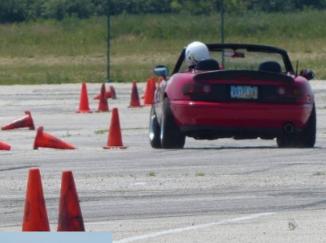

Some shots from the Solo Nationals at the IX Center. Thank you Joe Murphy and Cone Dodge Photography!